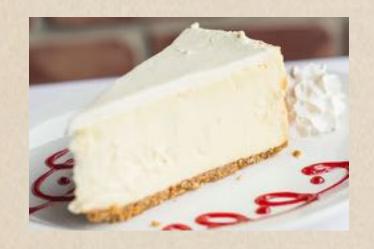

Adults Only: Side of Amarula on Ice (\$5)

Crunchies (3) \$4.50 / (12) \$12.95

Oatmeal, Coconut and maple syrup dessert bites Add Ice Cream - Vanilla, Chocolate or Both (\$2)

Cheese Cake \$7.95

A slice of traditional steakhouse Cheese cake Served with a choice of strawberry, raspberry or chocolate sauce on the side.