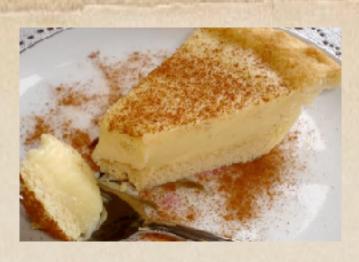

## Dessert Menu

Melktert Slice \$7.95 / Whole Pie \$24.95

Melktert is a flaky crust, milk custard and topped with a generous dusting of cinnamon & nutmeg. Served with a choice of strawberry, raspberry or chocolate sauce on the side.