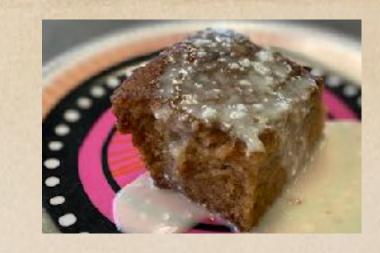

Choc 99 \$6.95

Soft Serve Ice Cream
(Vanilla, Chocolate or
Both) served with a Waffle
Cone, Flake Chocolate
and Chocolate or Carmel
Sea Salt Sauce

Served in a Bowl or in the Waffle Cone

Malva Pudding \$7.95

Malva Pudding is a apricot sweet bread with a vanilla style custard on top. Served with a choice of strawberry, raspberry or chocolate sauce.

Add Ice Cream - Vanilla, Chocolate or Both (\$2)

Top with a shot of Amarula (\$5) or Espresso (\$3.50)