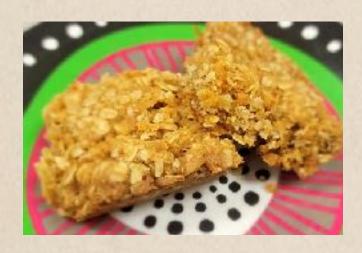

Adults Only: Side of Amarula on Ice (\$5)

Crunchies (3) \$4.50 / (12) \$12.95

Oatmeal, Coconut and maple syrup dessert bites Add Ice Cream - Vanilla, Chocolate or Both (\$2)

Cheese Cake \$7.95

A slice of traditional steakhouse Cheese cake Served with a choice of strawberry, raspberry or chocolate sauce on the side.