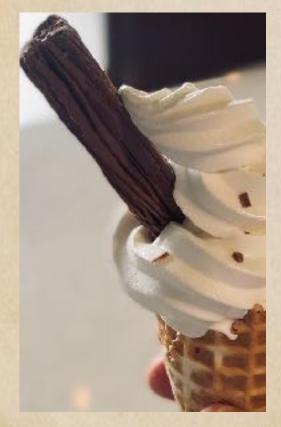

Choc 99 \$6.95

Soft Serve Ice Cream
(Vanilla, Chocolate or
Both) served with a Waffle
Cone, Flake Chocolate
and Chocolate or Carmel
Sea Salt Sauce

Served in a Bowl or in the Waffle Cone

Malva Pudding \$7.95