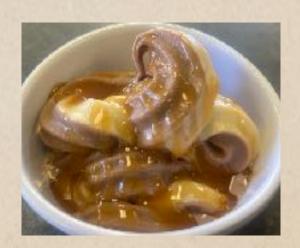

Soft Serve Ice Cream Bow \$4.95

Soft Serve Ice Cream (Vanilla, Chocolate or Both) served with Chocolate or Carmel Sea Salt Sauce